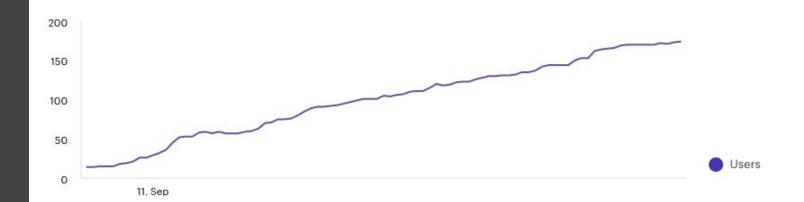

# Total Impact Hub HNL App Downloads

Track the growth of your organization's user population.

123

Users (i)

0%

192

New users (i)

+735%