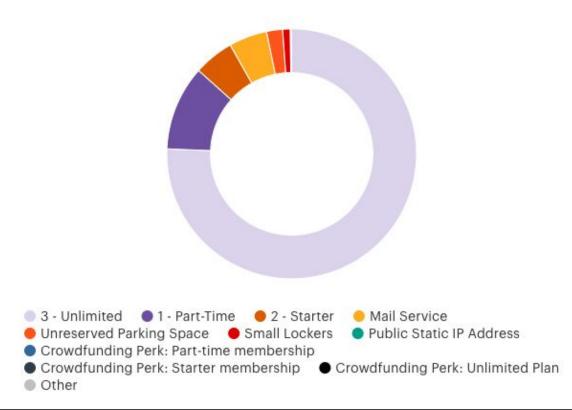

### Coworking Plans

Honolulu

IMPACT

(non-office plans, coworking only)

Users on plans (i)

93

Revenue from plans (3)

\$6,057.42

- **62** Coworking Memberships
- **11** Host Memberships
- **7** ImpactARTists
- 14 plans for amenities (mail service, lockers, parking, static IP address)
- \$6057 Monthly Revenues