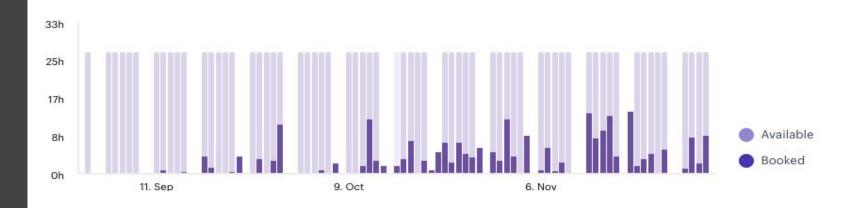

## Meeting Room Bookings

\*Based on 24/7 availability.

115

Bookings ①

+1338%

246h15m

Booked (1)

+3418%

14%

Booked 3

+3407%

2<sup>h</sup>6<sup>m</sup>

Avg. Duration 3

+139%

# Meeting Room Bookings (by room)

| Name                                   | Bookings ▼ | Hours booked | % Booked            | Avg. duration |
|----------------------------------------|------------|--------------|---------------------|---------------|
| Small Meeting Room<br>Meeting Room     | 67         | 87h 15m      | <b>15%</b> (+1348%) | 1h 18m        |
| Workshop/Training Room<br>Meeting Room | 31         | 122h 15m     | 21% (+12194%)       | 3h 42m        |
| Board Room<br>Meeting Room             | 17         | 36h 45m      | <b>6%</b> (+100%)   | 2h 9m         |

<sup>\*</sup>Percentages based on 24/7 availability.